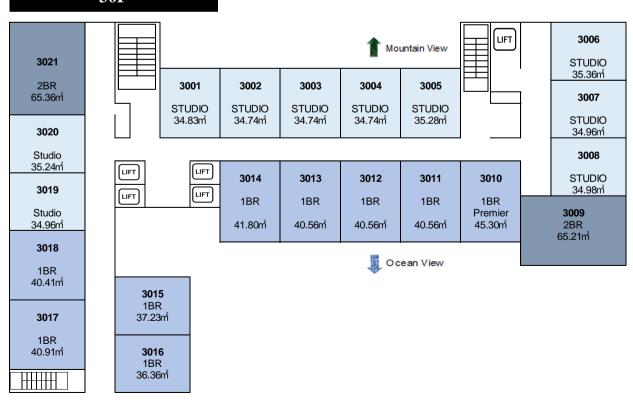

tional Bath-towel
 Add 1 piece/day
 Additional Hand-towel
 Add 1 piece/day

• Additional Hand tower — Add 1 pro-

Laundry Service

Internet TVFirst Device

Second Device

Upgrade Internet SpeedBreakfast

Dicakiast

Drinking Water

Water Server

Studio&1BR: 500B/month
Studio&1BR: 500B/month
2BR:800B/month
2BR:800B/month

tudio&1BR: **500B/month** 2BR:**800B/month 400B/month** 

200B/month

30pcs:**300B/month** 

Add BS Total 38ch: 800B/month Add BS,CS Total 63ch: 1,500B/month 15ch: 1,000B/month 38ch(BS): 1,800B/month 63ch(BS,CS): 2,500B/month

500/500 Mpbs **1,200B/month** 

 25 meals/month
 5,000B/month

 10 + 1 meals/month
 2,500B/month(Incl.VAT)

600ml 2bottles/day 500B/month

18.9L 3 bottles/month: **600B/month** 6 bottles/month: **1,000B/month** 

## 14F/23?25F/27F/29F



### **30F**