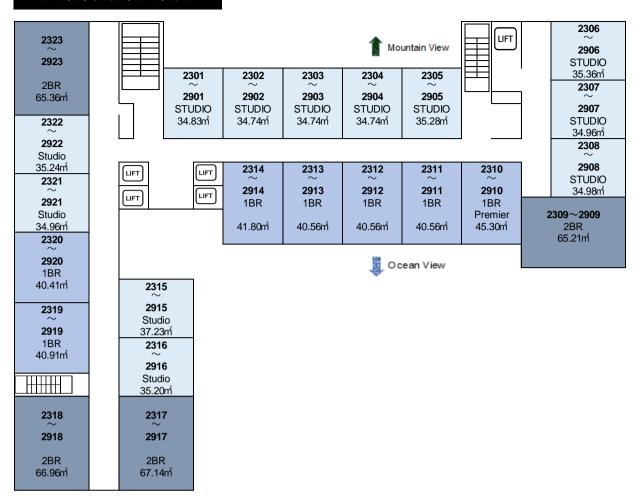

time/week

Additional Bath-towel
 Add 1 piece/day
 Additional Hand-towel
 Add 1 piece/day

• Additional Hand tower — Add 1 pro-

Laundry Service

Internet TVFirst Device

Second Device

Upgrade Internet SpeedBreakfast

Dicakiast

Drinking Water

Water Server

Studio&1BR: 500B/month
Studio&1BR: 500B/month
2BR:800B/month
2BR:800B/month

tudio&1BR: **500B/month** 2BR:**800B/month 400B/month** 

200B/month

30pcs:**300B/month** 

Add BS Total 38ch: 800B/month Add BS,CS Total 63ch: 1,500B/month 15ch: 1,000B/month 38ch(BS): 1,800B/month 63ch(BS,CS): 2,500B/month

500/500 Mpbs **1,200B/month** 

 25 meals/month
 5,000B/month

 10 + 1 meals/month
 2,500B/month(Incl.VAT)

600ml 2bottles/day 500B/month

18.9L 3 bottles/month: **600B/month** 6 bottles/month: **1,000B/month** 

## 14F/23?25F/27F/29F



### **30F**